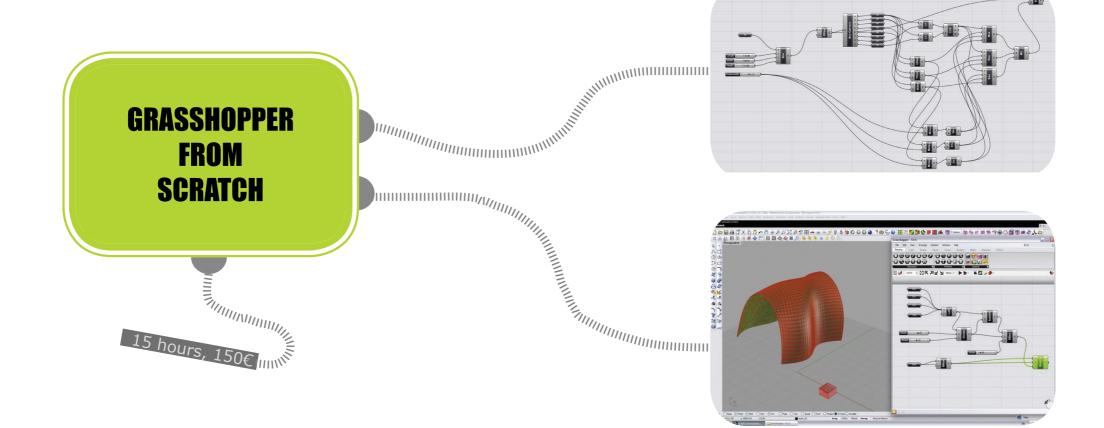

INSTITUTIONS AND ENTITIES IN COLLABORATION WITH:

Promo: Grasshopper + Workshop + Construction = 325€ Promo: Workshop + Construction = 200€

\*Minimum of ten students per workshop. Required own laptop and softwares Rhinoceros + Grasshopper 5.0 (free download)

Promo: Grasshopper + Workshop + Construction = 325€ Promo: Workshop + Construction = 200€

\*Minimum of ten students per workshop. Required own laptop and softwares Rhinoceros + Grasshopper 5.0 (free download)