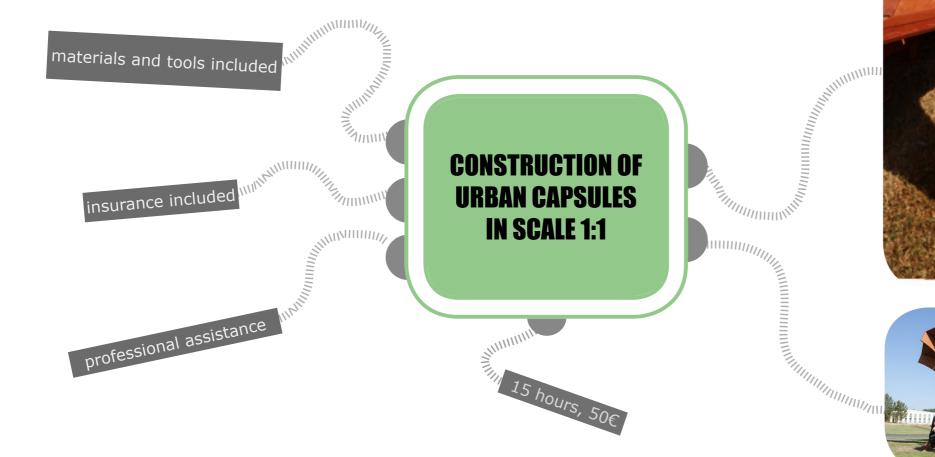

INSTITUTIONS AND ENTITIES IN COLLABORATION WITH:

Promo: Grasshopper + Workshop + Construction = 325€ Promo: Workshop + Construction = 200€

\*Minimum of ten students per workshop. Required own laptop and softwares Rhinoceros + Grasshopper 5.0 (free download)

Promo: Grasshopper + Workshop + Construction = 325€ Promo: Workshop + Construction = 200€

\*Minimum of ten students per workshop. Required own laptop and softwares Rhinoceros + Grasshopper 5.0 (free download)