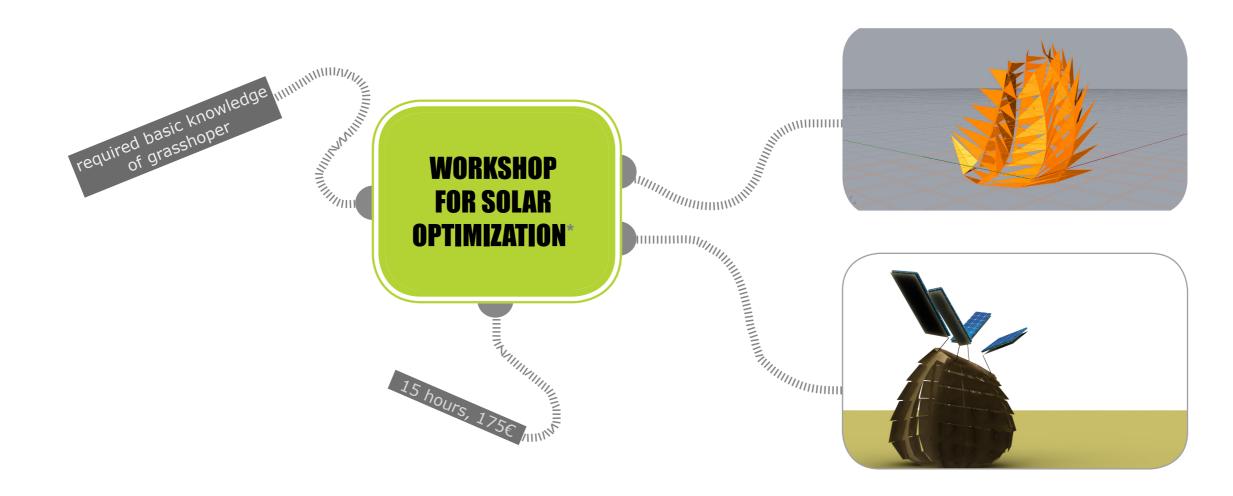

INSTITUTIONS AND ENTITIES IN COLLABORATION WITH:

Promo: Grasshopper + Workshop + Construction = 325€ Promo: Workshop + Construction = 200€

\*Minimum of ten students per workshop. Required own laptop and softwares Rhinoceros + Grasshopper 5.0 (free download)

Promo: Grasshopper + Workshop + Construction = 325€ Promo: Workshop + Construction = 200€

\*Minimum of ten students per workshop. Required own laptop and softwares Rhinoceros + Grasshopper 5.0 (free download)